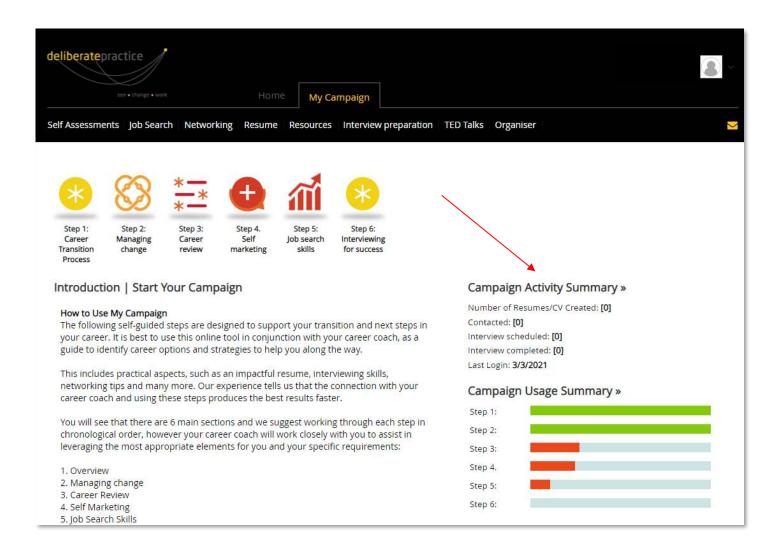

5

As you move through the "My Campaign" steps, you will see a "Campaign Usage Summary" at the bottom right of the overview screen. This tracks how much of the content you have accessed so far and can be a useful indicator on which sections you are yet to explore.

It also gives you a snapshot of any resumes created within the system, as well as any interviews scheduled/completed that you have added through the "Jobs I'm Tracking" tool that can be found in the "Job Search" drop-down list.