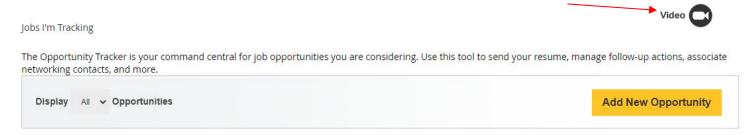

It also gives you a snapshot of any resumes created within the system, as well as any interviews scheduled/completed that you have added through the "Jobs I'm Tracking" tool that can be found in the "Job Search" drop-down list.

There are also helpful how-to guides and videos within much of the content on the system that can be accessed by clicking on the Video or Question Mark button at the top right of the content:

If you have any questions about the system itself, or if you need any further assistance, please reach out to the careers team at <a href="mailto:careers@deliberatepractice.com.au">careers@deliberatepractice.com.au</a>, or call 1300 335 423.