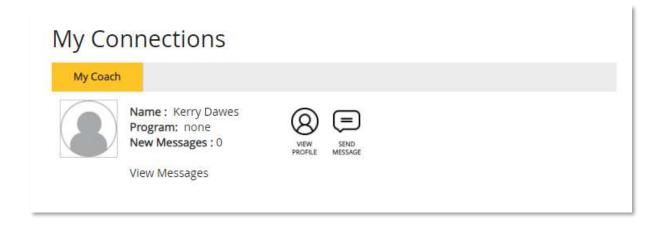

3

Directly below the Welcome message is a section named "My Connections". Here you will find your career coach's details, as well as a shortcut to the in-system messaging system that you can use to contact your coach. You can also contact your coach directly using their direct phone number or email address.