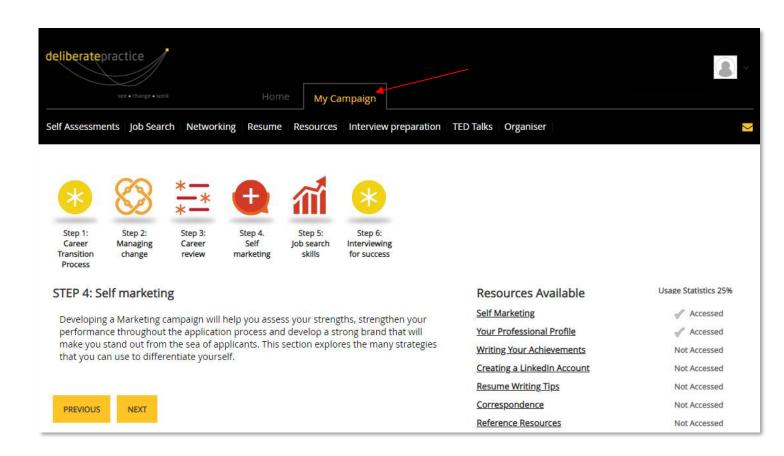

#### My Campaign

As a first step we suggest that you navigate to the 'My Campaign' page, using the tab at the top of the page.

The My Campaign section is split into 6 sections and is designed to follow a typical career transition journey. However, your career coach will work closely with you to assist in leveraging the most appropriate elements for you and your specific requirements. It is not essential that you work through these steps in chronological order and your coach will help to identify the career options and strategies that will be most beneficial to you from within these steps.

Each campaign step explains what you will achieve through the resources and exercises within that particular step. As you work through the resources, they will change from "Not Accessed" to "Accessed" as shown below: