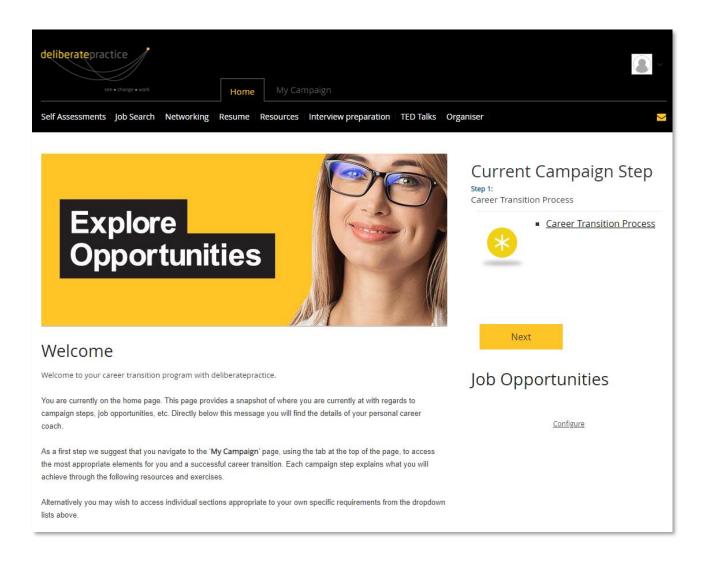

#### **Home Screen**

This is the first page that you will see once you log in. It includes a welcome message, which gives a brief overview of what the page contains as well as instructions on how to access the content of the site. Please read through this and familiarise yourself with the instructions to make the most of your time using the portal.

3

Directly below the Welcome message is a section named "My Connections". Here you will find your career coach's details, as well as a shortcut to the in-system messaging system that you can use to contact your coach. You can also contact your coach directly using their direct phone number or email address.