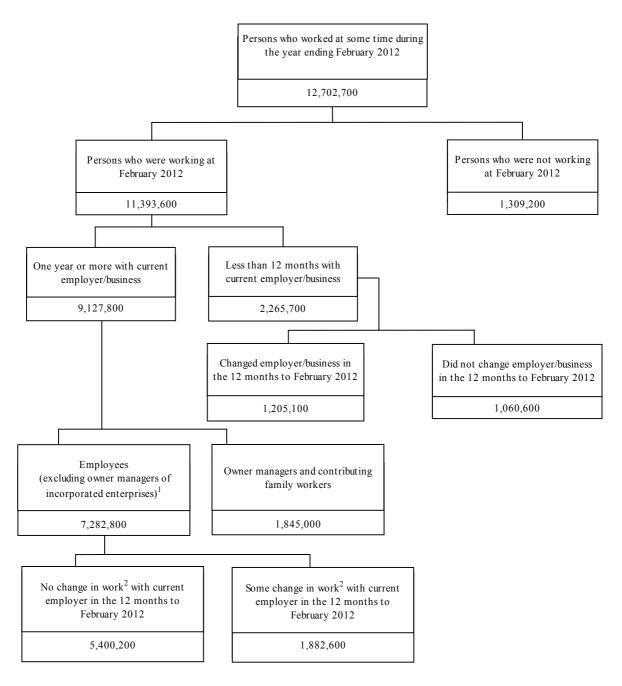

### CONCEPTUAL FRAMEWORK

LABOUR MOBILITY

The following diagram illustrates the conceptual framework for the 2012 Labour Mobility Survey. People aged 15 years and over were classified according to the duration of their employment with their employer/business at February 2012 into two key groups:

- those who had been with their current employer/business for less than 12 months;
- those who had been with their current employer/business for one year or more.

People who worked at February 2012, who had been with their current employer/business for less than 12 months, were asked whether they had changed their employer/business in the previous 12 months. Those who had changed employer/business were then asked if they had changed their occupation, industry, usual hours worked, or employment type, between their last and current employer/business.

People who had not changed their employer/business in the 12 months ending February 2012, are comprised of those who were working with their employer/business at February 2012 for less than 12 months and reported they had not changed employer/business, and those who had worked with their employer/business at February 2012 for one year or more. Information about the latter group is presented separately.

Employees (excluding owner managers of incorporated enterprises)¹ who, at February 2012, had worked for their current employer/business for one year or more, were asked whether they had been promoted, transferred to a different position, changed occupation, or changed usual hours worked in the 12 months to February 2012. Employees (excluding owner managers of incorporated enterprises)¹ who reported any of these changes, were considered to have had some change in work in the 12 months to February 2012.

Information was also collected from people who were not working at February 2012 who ceased a job in the previous 12 months.

END NOTES

- 1. Refer to the glossary definition 'Employment type' for further information.
- 2. Either promoted, transferred to a different position, changed usual hours worked or changed occupation. Refer to the glossary definition 'Change in work' for further information.