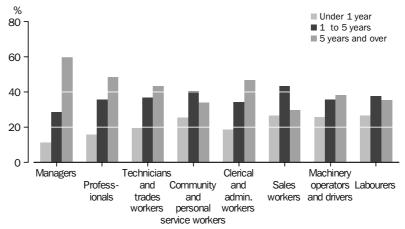

Duration with employer/business continued

Of those working at February 2012, the following occupation groups had the highest proportion of persons who had worked with their current employer for 5 years or more:

- Managers 60%;
- Professionals 49%; and
- Clerical and administrative workers 47%.

Persons working in these occupations were also least likely to have worked for their current employer/business for less than one year.

Proportionally more persons in the following occupation groups worked with their current employer for less than one year:

- Sales workers and Labourers (each 27%);
- Machinery operators and drivers 26%; and
- Community and personal service workers 25%.