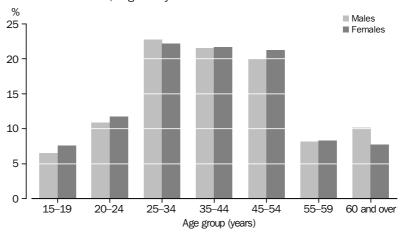

## PERSONS WHO WORKED AT SOME TIME DURING THE YEAR ENDING FEBRUARY 2012, Age—By sex

The distribution of age groups, for persons who had worked at some time during the year ending February 2012, was similar for males and females. The most prevalent age groups being 25–34 years (representing 23% of males and 22% of females), 35–44 years (22% of both males and females) and 45–54 years (20% of males and 21% of females).