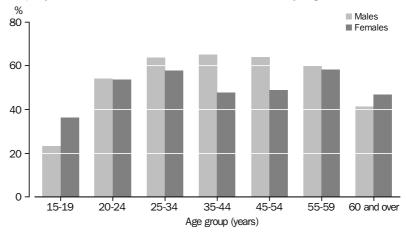

Of those who had been with their employer/business for less than 12 months, a higher proportion of males in each age group reported a change in employer/business than females, except for those aged 15–19 years (23% of males and 36% of females) and those aged 60 and over (41% of males, 47% of females).

### SUMMARY OF FINDINGS continued

Working at February 2012 and have been with current employer/business for less than 12 months continued

For males working with their current employer/business at February 2012 for less than 12 months, the age groups where change in employer/business was most common were 35–44 years and 45–54 years (65% and 64% respectively). For females, the age groups where change in employer/business was most common were 55–59 years and 25–34 years (both 58%).